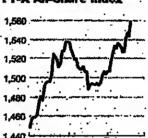

ries drove the etock aharply forward to record one of the day's higgest advances in the market.

The shares closed 39 ahead at 394p on active trading of 3.8m, after Smiths reported a rise in profits from £102.2m to £104.6m, against market predictions of around £99m.

Strauss Turnbull raised its current year forecast by £5m to £110m, although many are predicting profits for this year of 2115m. Mr Mustapha Omar at Williams de Broe, a long-time bull of the stock, is sticking to his forecast at the top end of the range at £119m.

He said: "Even after today's share price move, Smiths' price/earnings ratio for the current year is still at a discount to the market. There is scope for a cyclical bounce in earnings in the industrial division which will benefit profits."

#### FT-A All-Share Index



**Equity Shares Traded** Tumover by volume (million) Excludings intra-market



shares advancing 11 to 636p. Brokers at Credit Lyonnais Laing were said to be positive on the stock, as are those at Smith New Court. Mr Steven Bird at Smith believes "the market continues to nndervalue its life operations and it

has yield attractions as well". The market trend helped to produce e bounce in the rest of the composites. General Accident put on 6 at 713p, while Royal Insurance finished 4 ahead at 323p, Sun Alliance gained 5 at 384p and Guardian Royal Exchange moved forward 5 to 216p.

Sentlment began strengthen around BP, and US buyers were reported to be active again in the stock. Kleinwort Benson also added their voice to the BP support with a buy note. The shares climbed 6 to 339%p.

Burmah